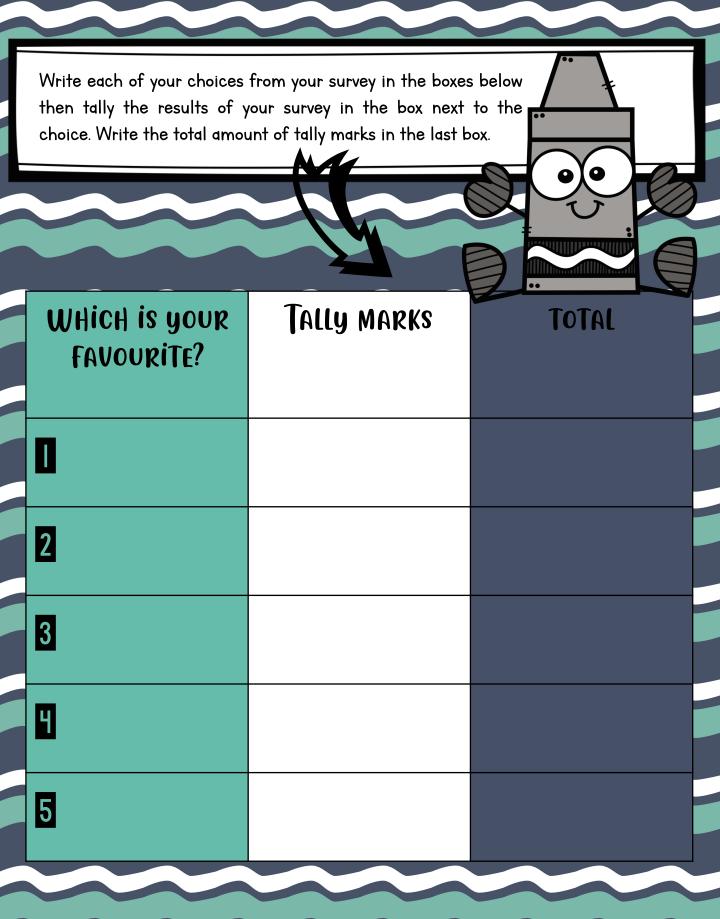

## Survey FAVOURITES EDITION

First, you are going to collect data by creating a survey. You must decide 5 things you believe people love the most for your survey.

Next, you will ask students from English intensive classes what they love most. They must choose only one. You will tally your results on the table at the verso of this page.